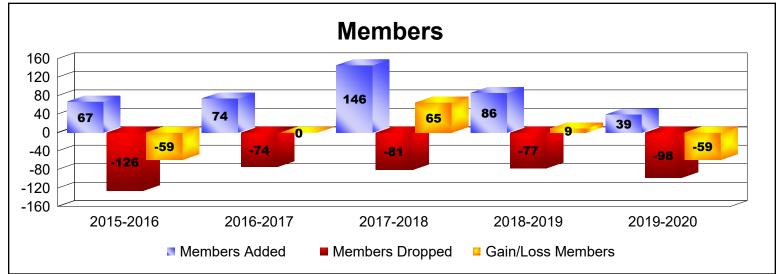

MBR0065 Page 1 of 2 7/7/2020 3:39:39AM

| Year      | New<br>Clubs | Dropped<br>Clubs | Gain/<br>Loss<br>Clubs | New<br>Members | Charter<br>Members | Reinstate<br>Members | Transfer<br>Members | Total<br>Member<br>Added | Total<br>Members<br>Dropped | Gain/<br>Loss<br>Members |
|-----------|--------------|------------------|------------------------|----------------|--------------------|----------------------|---------------------|--------------------------|-----------------------------|--------------------------|
| 2015-2016 | 1            | 0                | 1                      | 30             | 21                 | 12                   | 4                   | 67                       | -126                        | -59                      |
| 2016-2017 | 0            | 0                | 0                      | 70             | 2                  | 2                    | 0                   | 74                       | -74                         | 0                        |
| 2017-2018 | 2            | 0                | 2                      | 79             | 55                 | 2                    | 10                  | 146                      | -81                         | 65                       |
| 2018-2019 | 1            | -2               | -1                     | 58             | 23                 | 2                    | 3                   | 86                       | -77                         | 9                        |
| 2019-2020 | 0            | -1               | -1                     | 27             | 6                  | 2                    | 4                   | 39                       | -98                         | -59                      |
| Average   | 1            | -1               | 0                      | 53             | 21                 | 4                    | 4                   | 82                       | -91                         | -9                       |