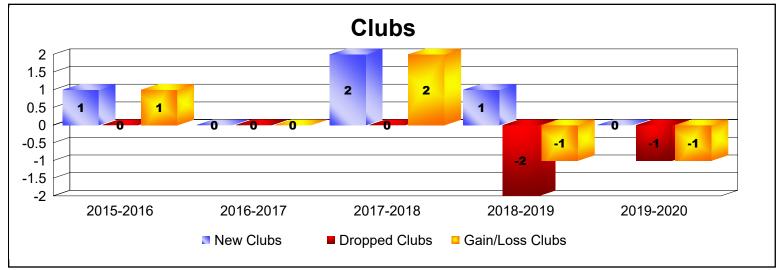

MBR0065 Page 1 of 2 7/7/2020 3:39:39AM

| Year      | New<br>Clubs | Dropped<br>Clubs | Gain/<br>Loss<br>Clubs | New<br>Members | Charter<br>Members | Reinstate<br>Members | Transfer<br>Members | Total<br>Member<br>Added | Total<br>Members<br>Dropped | Gain/<br>Loss<br>Members |
|-----------|--------------|------------------|------------------------|----------------|--------------------|----------------------|---------------------|--------------------------|-----------------------------|--------------------------|
| 2015-2016 | 1            | 0                | 1                      | 30             | 21                 | 12                   | 4                   | 67                       | -126                        | -59                      |
| 2016-2017 | 0            | 0                | 0                      | 70             | 2                  | 2                    | 0                   | 74                       | -74                         | 0                        |
| 2017-2018 | 2            | 0                | 2                      | 79             | 55                 | 2                    | 10                  | 146                      | -81                         | 65                       |
| 2018-2019 | 1            | -2               | -1                     | 58             | 23                 | 2                    | 3                   | 86                       | -77                         | 9                        |
| 2019-2020 | 0            | -1               | -1                     | 27             | 6                  | 2                    | 4                   | 39                       | -98                         | -59                      |
| Average   | 1            | -1               | 0                      | 53             | 21                 | 4                    | 4                   | 82                       | -91                         | -9                       |