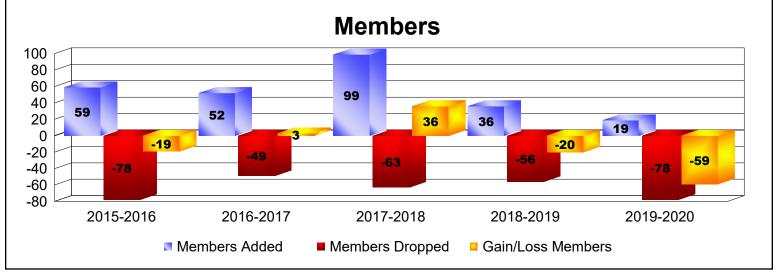

| Year      | New<br>Clubs | Dropped<br>Clubs | Gain/<br>Loss<br>Clubs | New<br>Members | Charter<br>Members | Reinstate<br>Members | Transfer<br>Members | Total<br>Member<br>Added | Total<br>Members<br>Dropped | Gain/<br>Loss<br>Members |
|-----------|--------------|------------------|------------------------|----------------|--------------------|----------------------|---------------------|--------------------------|-----------------------------|--------------------------|
| 2015-2016 | 0            | 0                | 0                      | 56             | 0                  | 2                    | 1                   | 59                       | -78                         | -19                      |
| 2016-2017 | 0            | 0                | 0                      | 46             | 1                  | 0                    | 5                   | 52                       | -49                         | 3                        |
| 2017-2018 | 2            | 0                | 2                      | 47             | 47                 | 3                    | 2                   | 99                       | -63                         | 36                       |
| 2018-2019 | 0            | 0                | 0                      | 30             | 0                  | 5                    | 1                   | 36                       | -56                         | -20                      |
| 2019-2020 | 0            | 0                | 0                      | 19             | 0                  | 0                    | 0                   | 19                       | -78                         | -59                      |
| Average   | 0            | 0                | 0                      | 40             | 10                 | 2                    | 2                   | 53                       | -65                         | -12                      |