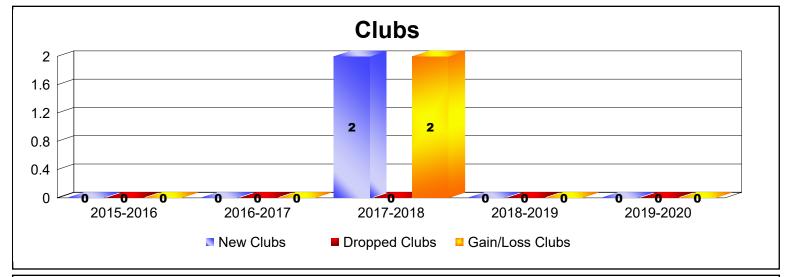

| Year      | New<br>Clubs | Dropped<br>Clubs | Gain/<br>Loss<br>Clubs | New<br>Members | Charter<br>Members | Reinstate<br>Members | Transfer<br>Members | Total<br>Member<br>Added | Total<br>Members<br>Dropped | Gain/<br>Loss<br>Members |
|-----------|--------------|------------------|------------------------|----------------|--------------------|----------------------|---------------------|--------------------------|-----------------------------|--------------------------|
| 2015-2016 | 0            | 0                | 0                      | 56             | 0                  | 2                    | 1                   | 59                       | -78                         | -19                      |
| 2016-2017 | 0            | 0                | 0                      | 46             | 1                  | 0                    | 5                   | 52                       | -49                         | 3                        |
| 2017-2018 | 2            | 0                | 2                      | 47             | 47                 | 3                    | 2                   | 99                       | -63                         | 36                       |
| 2018-2019 | 0            | 0                | 0                      | 30             | 0                  | 5                    | 1                   | 36                       | -56                         | -20                      |
| 2019-2020 | 0            | 0                | 0                      | 19             | 0                  | 0                    | 0                   | 19                       | -78                         | -59                      |
| Average   | 0            | 0                | 0                      | 40             | 10                 | 2                    | 2                   | 53                       | -65                         | -12                      |